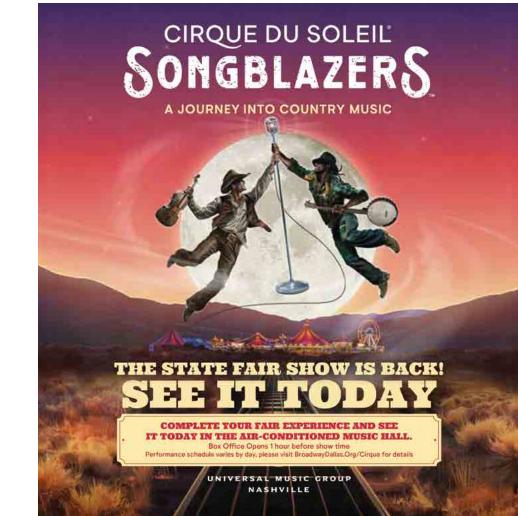

# CIRQUE DU SOLEIL®: SONGBLAZERS

Delivering the perfect harmony of guitar grooves and breathtaking moves, Songblazers is a love story to country music that pays homage to its legendary and modernday trailblazers. With its acrobatic and live musical performance showcasing the captivating artistry of Cirque du Soleil and the soul-stirring melodies of beloved country rhythms, this engaging experience celebrates the diverse influences of country music and its heartfelt stories through time.

LOCATED AT: MUSIC HALL **SHOWTIMES VARY** PAID ATTRACTION