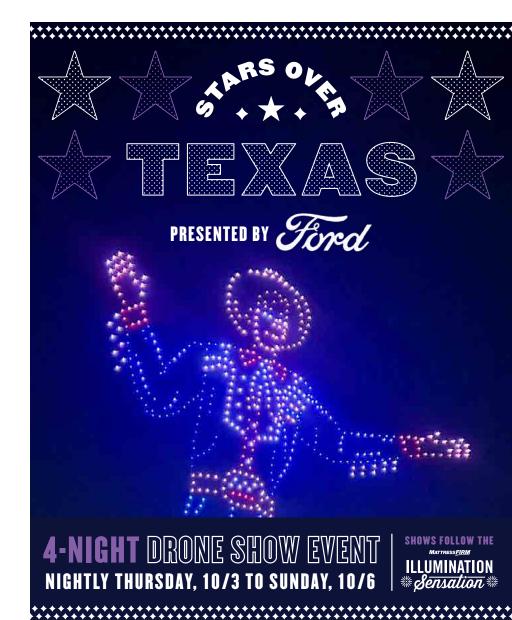

# STARS OVER TEXAS - A FOUR-NIGHT DRONE SHOW EVENT

The stars at night are bigger and brighter during this uniquely Texan drone show, brought to you by Ford.

LOCATED ABOVE: COTTON BOWL® STADIUM 4 SHOWS ONLY: 8:20 P.M., 10/3 - 10/6