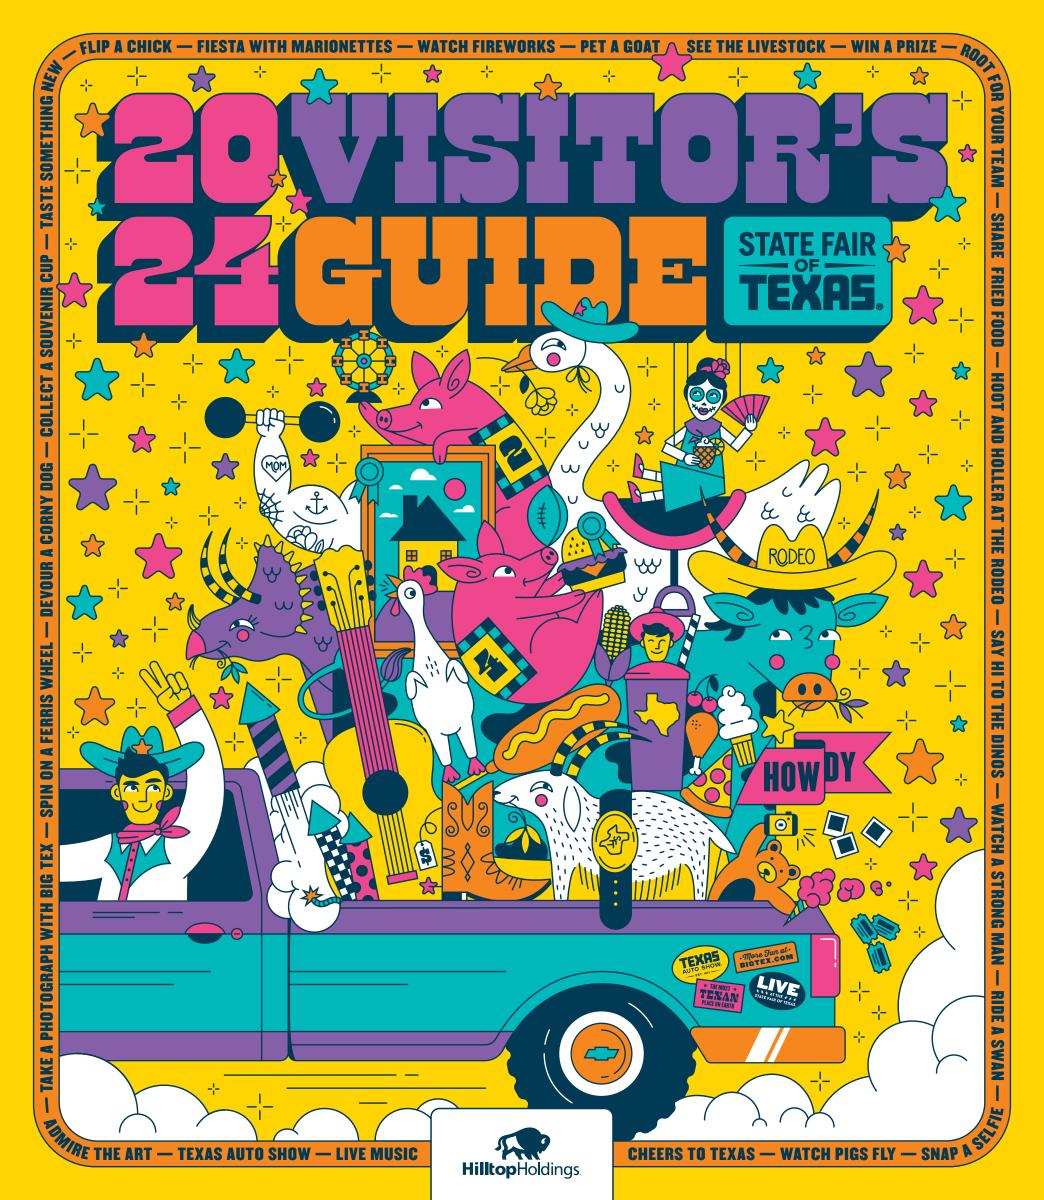

# 2024 BIG TEX CHOICE AWARDS

LOCATED AT: MAGNOLIA BEER GARDEN

STRAIGHT TO THE FOOD!

# NEW FOODS

**OUR CONCESSIONAIRES HAVE BEEN CONCOCTING TASTY NEW** FOODS DURING THE OFF-SEASON TO SHOWCASE AT THIS YEAR'S FAIR. \*\*\*\*\*\*\*\*\*\*\*\*\*\*\*\*\*\*

PG.5

LOCATED AT: Tony's Taco Shop

cated at: Dippin' Dots® Ice Crea