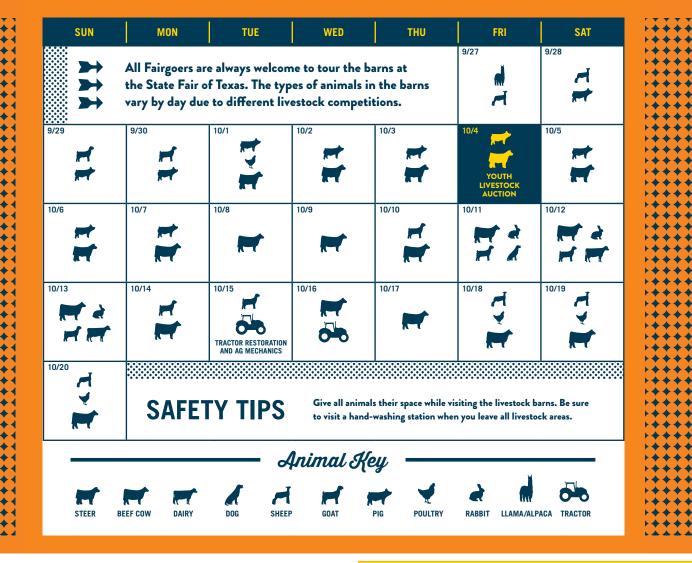

# WHAT'S THE BARNS?









# More Fun Animal Experiences BIG TEX'S DISCOVERY FARM

Located next to the Leonhardt Lagoon, Big Tex's Discovery Farm provides an educational experience through interactive exhibits as well as live animal displays, including calves, piglets, and hatching chicks. Learn all about agriculture and its impact on the state of Texas.

## FARM AND FORK UNIVERSITY

Come see Cowboy Trey share his knowledge about the animals in the barns, along with how our food production system works. This daily talk show-style presentation is an educational and enjoyable presentation to show how food in our supermarkets appears, more information on raising livestock, and your role in it all!

## LIVESTOCK BIRTHING BARN

Experience the miracle of life right before your eyes in his unique educational experi