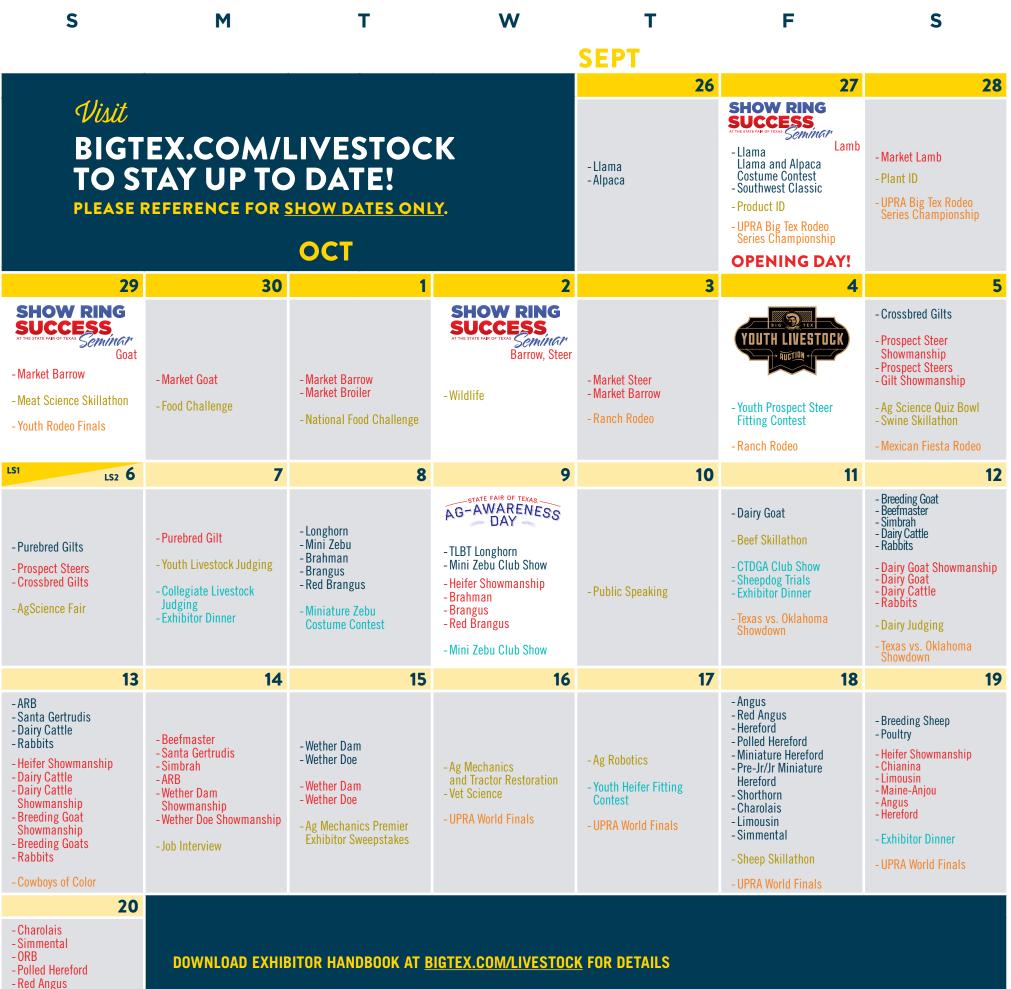

### SHOW KEY = Pan Am Show = Youth Show = Youth Contest = Other = Rodeo

| PARKING                                                                            |     |  |
|------------------------------------------------------------------------------------|-----|--|
| LS1                                                                                | LS2 |  |
| Parking is sold by specific date ranges for the livestock exhibitor lot (LS1/LS2). |     |  |
| LS1 September 26 – October 6                                                       |     |  |
| LS2 October 6 – October 20                                                         |     |  |
|                                                                                    |     |  |
|                                                                                    |     |  |