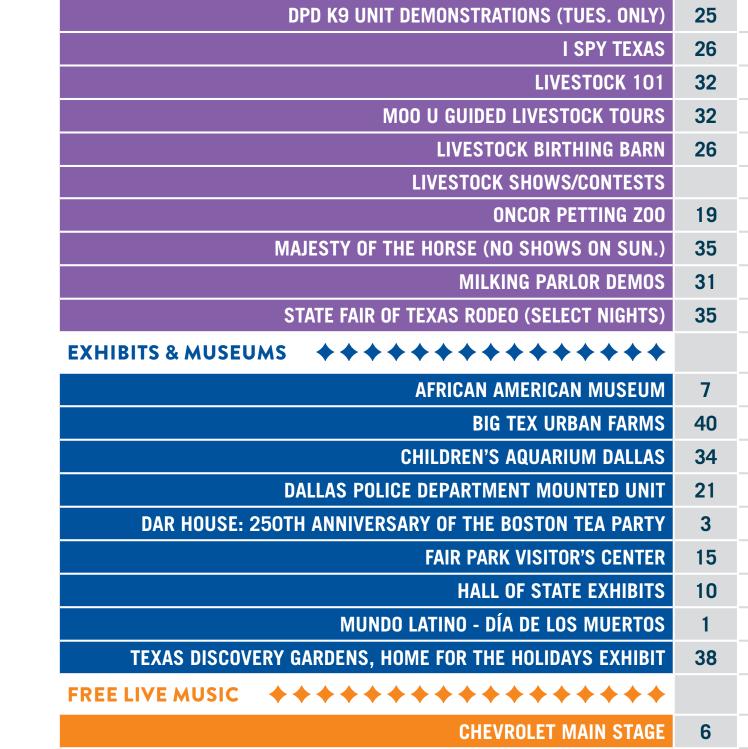

## 20 STATE FAIR OF TEXAS. \* \* \* \* \* 20 SCHEDULE OF EVENTS SPONSORED BY: statewide SPONSORED BY: statewide

|                         | FOR A COMPLETE LIST OF EVENTS,                                                          | Location<br>(see map) | A.M.                                                                                                                      | A.M.                                                                                                             | P.M.        | P.M.         | P.M.       | P.M.        | P.M.              | P.M.               | P.M.          | P.M.    | 3 & 9<br>P.M. |  |
|-------------------------|-----------------------------------------------------------------------------------------|-----------------------|---------------------------------------------------------------------------------------------------------------------------|------------------------------------------------------------------------------------------------------------------|-------------|--------------|------------|-------------|-------------------|--------------------|---------------|---------|---------------|--|
|                         | VISIT BIGTEX.COM                                                                        | (SEI                  | 10                                                                                                                        | 1                                                                                                                | 12          | -            | N          | ო           | 4                 | വ                  | Q             | 7       | œ             |  |
| SHOWS 8                 | ACTIVITIES +++++++++++                                                                  |                       |                                                                                                                           |                                                                                                                  |             |              |            |             |                   |                    |               |         |               |  |
|                         | ACROBUFFOS (WED. 10/11- SUN. 10/22 ONLY)                                                | 24                    |                                                                                                                           |                                                                                                                  | 12:30       |              | 2:45       |             |                   | 5:00               |               |         |               |  |
|                         | ALL-STAR STUNT DOG SHOW                                                                 | 2                     |                                                                                                                           |                                                                                                                  |             |              | 2:30       |             | 4:30*             |                    | 6:30          |         |               |  |
|                         | BUDWEISER CLYDESDALES                                                                   | 25                    |                                                                                                                           |                                                                                                                  | VISIT       | THE BUDWI    | EISER CLYD | ESDALES F   | ROM 10:00         | A.M. – 9:00        | ) <b>P.M.</b> |         |               |  |
|                         | CHEVROLET RIDE & DRIVE                                                                  | 42                    |                                                                                                                           | TE                                                                                                               | ST OUT THE  | LATEST CH    | EVROLET M  | IODELS FRO  | M 11:00 A.        | M. – 6:00 F        | Р.М.          |         |               |  |
|                         | COUNTRY ROUND-UP! (6:00 P.M. FRI/SAT SHOW)                                              | 36                    |                                                                                                                           |                                                                                                                  | 12:00       | 1:30         |            | 3:00        | 4:30              |                    | 6:00          |         |               |  |
|                         | DINOSAURS AT THE LAGOON                                                                 | 14                    |                                                                                                                           |                                                                                                                  | 1           | T DINOSAUF   |            |             |                   | .M. – 9:00         | Р.М.          |         |               |  |
|                         | DINO TALES WITH DR. DIGGIE-BONES                                                        | -                     |                                                                                                                           | 11:30                                                                                                            | 12:30       |              | 2:30       | 3:30        | 4:30              |                    |               |         |               |  |
|                         | DPD MOTORCYCLE SKILL DEMO                                                               | -                     |                                                                                                                           |                                                                                                                  |             |              | 2:30       |             |                   |                    |               |         |               |  |
|                         | iFIESTA DE MARIONETAS! (6:00 P.M. FRI/SAT SHOW)                                         | 12<br>DADK            |                                                                                                                           | 11:00*                                                                                                           |             | 1:00         |            | 3:00        |                   | 5:00               | 6:00          | 7.45    |               |  |
|                         | KROGER STARLIGHT PARADE                                                                 |                       |                                                                                                                           |                                                                                                                  |             |              |            |             |                   |                    |               | 7:15    | 0.00          |  |
|                         | MATTRESS FIRM ILLUMINATION SENSATION                                                    | 5                     |                                                                                                                           |                                                                                                                  | 10.45       | 1.45         | 0.45       | 2.45        |                   | E AE               |               |         | 8:00          |  |
|                         | MIDWAY BARKER                                                                           | 27                    |                                                                                                                           |                                                                                                                  | 12:45       | 1:45         | 2:45       | 3:45        | 4:45              | 5:45               | 0.20          |         |               |  |
|                         | MIGHTY MIKE                                                                             | -                     |                                                                                                                           | 11.20                                                                                                            |             | 1.00         | 2:00       |             | 4:15              |                    | 6:30          |         |               |  |
|                         | PIG RACES<br>SARA TWISTER                                                               | -                     |                                                                                                                           | 11:30                                                                                                            |             | 1:00         | 2:30       | 3:30        | 4:00              | 5:45               |               |         |               |  |
|                         | SARA TWISTER<br>SCOTT'S WORLD OF MAGIC                                                  | -                     |                                                                                                                           |                                                                                                                  | 12:00       | 1:15<br>1:00 | 2:30       | -3:30       |                   | -3:43              |               |         |               |  |
|                         | SCOTT'S WORLD OF MAGIC<br>SHOWSTOPPERS                                                  | -                     |                                                                                                                           | 11:30                                                                                                            | 12:00       | 1:00         | 2:30       | 3:30        | 4:30              |                    |               |         |               |  |
|                         | SOAP BUBBLE CIRCUS                                                                      |                       |                                                                                                                           | 11.50                                                                                                            |             | 1.50         |            | 5.50        | 4:00              | 5:00               | 6:00          |         |               |  |
|                         | STREET CIRCUS (FRI. 9/29 – TUE. 10/10 ONLY)                                             | 24                    |                                                                                                                           |                                                                                                                  | 12:30       |              | 2:45       |             | 1.00              | 5:00               | 0.00          |         |               |  |
|                         | TANNA BANANA                                                                            | -                     |                                                                                                                           |                                                                                                                  | 12:30       |              | 2:30       |             | 4:30              | 5.00               |               |         |               |  |
|                         | TASTING IN GO TEXAN PAVILION                                                            | -                     |                                                                                                                           |                                                                                                                  |             | FROM 10:00   |            |             |                   | I<br>VAII ARII ITY | /             |         |               |  |
| ON THE F                |                                                                                         |                       |                                                                                                                           |                                                                                                                  |             |              |            |             |                   |                    |               |         |               |  |
|                         |                                                                                         |                       |                                                                                                                           |                                                                                                                  |             |              |            |             |                   |                    |               |         |               |  |
|                         | BIG TEX'S DISCOVERY FARMYARD                                                            | 29                    | 29 VISIT BIG TEX'S DISCOVERY FARMYARD FROM 10:00 A.M. – 6:30 P.M.   VISIT GRAND CHAMPIONS ROW FROM 10:00 A.M. – 6:00 P.M. |                                                                                                                  |             |              |            |             |                   |                    |               |         |               |  |
|                         | GRAND CHAMPIONS ROW (SELECT DAYS)                                                       | 25                    |                                                                                                                           | V                                                                                                                | ISTI GRAND  | GHAMPIUNS    |            |             |                   | . IVI .            |               |         |               |  |
|                         | DPD MOUNTED UNIT DEMONSTRATIONS (TUES. ONLY)<br>DPD K9 UNIT DEMONSTRATIONS (TUES. ONLY) | 25<br>25              |                                                                                                                           |                                                                                                                  |             |              | 2:30       | 3:30        | 4:30              | 5:30               |               |         |               |  |
|                         | I SPY TEXAS                                                                             |                       |                                                                                                                           |                                                                                                                  |             | ( TEXAS OPI  | EN EDOM 1  |             |                   |                    |               |         |               |  |
|                         | LIVESTOCK 101                                                                           | 32                    |                                                                                                                           |                                                                                                                  | 12:00       | 1:30         |            | 3:00*       | 4:30              |                    |               |         | l             |  |
|                         | MOO U GUIDED LIVESTOCK TOURS                                                            |                       | 10:30                                                                                                                     | 11:30                                                                                                            | 12:30       | 1:30         | 2:30       | 3:30        | 4:30              | 5:30               |               |         |               |  |
|                         | LIVESTOCK BIRTHING BARN                                                                 |                       |                                                                                                                           | VISIT THE BIRTHING BARN FROM 10:00 A.M. – 7:00 P.M.                                                              |             |              |            |             |                   |                    |               |         |               |  |
|                         | LIVESTOCK SHOWS/CONTESTS                                                                | 26                    | VISIT THE DIRTHING BARN FROM TO:00 A.M. – 7:00 P.M.<br>VISIT THE LIVESTOCK BARNS FOR MORE INFORMATION ON EVENT TIMES      |                                                                                                                  |             |              |            |             |                   |                    |               |         |               |  |
|                         | ONCOR PETTING ZOO                                                                       |                       |                                                                                                                           | VISIT THE ENCOR PETTING ZOO FROM 10:00 A.M. – 9:00 P.M.                                                          |             |              |            |             |                   |                    |               |         |               |  |
|                         | MAJESTY OF THE HORSE (NO SHOWS ON SUN.)                                                 | 19<br>35              |                                                                                                                           |                                                                                                                  | 12:30       |              | 2:00       | 3:30        |                   |                    |               |         |               |  |
|                         | MILKING PARLOR DEMOS                                                                    | 31                    | 10:30                                                                                                                     | 11:30                                                                                                            |             | 1:30         | 2:30       | 3:30        | 4:30              | 5:30               |               |         |               |  |
|                         | STATE FAIR OF TEXAS RODEO (SELECT NIGHTS)                                               | 35                    |                                                                                                                           |                                                                                                                  |             |              | 2:00/SUN   |             |                   |                    | 6:30 / Fl     | RI SAT. |               |  |
| EXHIBITS                | & MUSEUMS ++++++++++++++++++++++++++++++++++++                                          |                       |                                                                                                                           | 1                                                                                                                | Υ.<br>Υ     |              |            |             |                   |                    |               |         |               |  |
| AFRICAN AMERICAN MUSEUM |                                                                                         |                       | EXHIBITS ARE OPEN FROM 10:00 A.M. – 7:00 P.M.                                                                             |                                                                                                                  |             |              |            |             |                   |                    |               |         |               |  |
|                         | BIG TEX URBAN FARMS                                                                     |                       |                                                                                                                           | EXHIBITS ARE OPEN FROM 10:00 A.M. – 7:00 P.M.                                                                    |             |              |            |             |                   |                    |               |         |               |  |
|                         | CHILDREN'S AQUARIUM DALLAS                                                              | -                     |                                                                                                                           |                                                                                                                  |             |              |            |             |                   |                    | N)            |         |               |  |
|                         | DALLAS POLICE DEPARTMENT MOUNTED UNIT                                                   | 21                    |                                                                                                                           | EXHIBITS ARE OPEN FROM 10:00 A.M. – 7:00 P.M. (PAID ATTRACTION)<br>EXHIBITS ARE OPEN FROM 10:00 A.M. – 7:00 P.M. |             |              |            |             |                   |                    |               |         |               |  |
| DA                      | R HOUSE: 250TH ANNIVERSARY OF THE BOSTON TEA PARTY                                      | 3                     |                                                                                                                           | EXHIBITS ARE OPEN FROM 11:00 A.M. – 5:00 P.M.                                                                    |             |              |            |             |                   |                    |               |         |               |  |
|                         | FAIR PARK VISITOR'S CENTER                                                              | 15                    |                                                                                                                           |                                                                                                                  | EX          | HIBITS ARE   | OPEN FRO   | M 10:00 A.I | M. – 7:00 P       | .M.                | -             |         |               |  |
|                         | HALL OF STATE EXHIBITS                                                                  | 10                    |                                                                                                                           |                                                                                                                  | EX          | HIBITS ARE   | OPEN FRO   | M 10:00 A.I | M. – 7:00 P       | . <b>M</b> .       |               |         |               |  |
|                         | MUNDO LATINO - DÍA DE LOS MUERTOS                                                       | 1                     |                                                                                                                           |                                                                                                                  | EX          | HIBITS ARE   | OPEN FRO   | M 10:00 A.I | M. – 7:00 P       | .м.                |               |         |               |  |
| TEX                     | AS DISCOVERY GARDENS, HOME FOR THE HOLIDAYS EXHIBIT                                     | 38                    |                                                                                                                           |                                                                                                                  | EXHIBITS AR | E OPEN FRO   | DM 10:00 A | .M. – 6:00  | P.M. (PAID        | ATTRACTIO          | N)            |         |               |  |
| FREE LIVE               | EMUSIC ++++++++++++++++++++++++++++++++++++                                             |                       |                                                                                                                           |                                                                                                                  |             |              |            |             |                   |                    |               |         | _             |  |
|                         | CHEVROLET MAIN STAGE                                                                    | 6                     |                                                                                                                           |                                                                                                                  | SEF         | OPPOSITE     | PAGE FOR I | ULL CHEVR   | OL <u>ET MAIN</u> | STAGE LINE         | EUP           |         |               |  |
|                         | BUD LIGHT STAGE                                                                         | -                     |                                                                                                                           |                                                                                                                  |             | 1:00         |            | 3:00        |                   | 5:00               |               | 7:30    |               |  |
|                         | YUENGLING FLIGHT STAGE                                                                  |                       |                                                                                                                           |                                                                                                                  |             |              | 2:00       |             | 4:00              |                    | 6:00          |         | 8:00          |  |
| CREATIVE                | ARTS ++++++++++++++++++++++++++++++++++++                                               | -                     |                                                                                                                           | 1                                                                                                                | 1           |              |            |             |                   |                    |               |         |               |  |
|                         | CREATIVE ARTS COOKING CONTESTS                                                          |                       | SELECT                                                                                                                    | DAYS FROM                                                                                                        |             | 1-00 P M     |            |             |                   |                    |               |         |               |  |
|                         | CUTCO CELEBRITY CHEF DEMOS                                                              | -                     | SELECT                                                                                                                    | 11:00                                                                                                            | 12:30*      | -1.00 T.IVI. | 2:30       |             | 4:30              |                    |               |         |               |  |
|                         |                                                                                         | 10                    |                                                                                                                           | -11.00                                                                                                           | 12.00       |              | 2.00       |             |                   |                    |               |         |               |  |