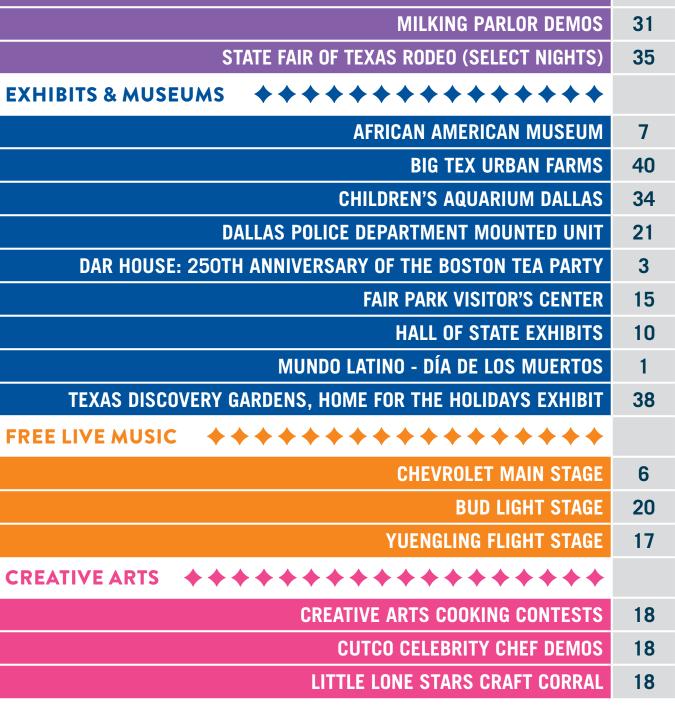

## 20 STATE FAIR OF TEXAS. \* \* \* \* \* 20 SCHEDULE OF EVENTS SPONSORED BY: statewide SPONSORED BY: statewide

|                         | FOR A COMPLETE LIST OF EVENTS,                                                          | Location<br>(see map) | A.M.                                                                                                                      | A.M.                                                                                                             | P.M.        | P.M.         | P.M.       | P.M.        | P.M.              | P.M.               | P.M.          | P.M.    | 3 & 9<br>P.M. |  |
|-------------------------|-----------------------------------------------------------------------------------------|-----------------------|---------------------------------------------------------------------------------------------------------------------------|------------------------------------------------------------------------------------------------------------------|-------------|--------------|------------|-------------|-------------------|--------------------|---------------|---------|---------------|--|
|                         | VISIT BIGTEX.COM                                                                        | (SEI                  | 10                                                                                                                        | 1                                                                                                                | 12          | -            | N          | ო           | 4                 | വ                  | Q             | 7       | œ             |  |
| SHOWS 8                 | ACTIVITIES +++++++++++                                                                  |                       |                                                                                                                           |                                                                                                                  |             |              |            |             |                   |                    |               |         |               |  |
|                         | ACROBUFFOS (WED. 10/11- SUN. 10/22 ONLY)                                                | 24                    |                                                                                                                           |                                                                                                                  | 12:30       |              | 2:45       |             |                   | 5:00               |               |         |               |  |
|                         | ALL-STAR STUNT DOG SHOW                                                                 | 2                     |                                                                                                                           |                                                                                                                  |             |              | 2:30       |             | 4:30*             |                    | 6:30          |         |               |  |
|                         | BUDWEISER CLYDESDALES                                                                   | 25                    |                                                                                                                           |                                                                                                                  | VISIT       | THE BUDWI    | EISER CLYD | ESDALES F   | ROM 10:00         | A.M. – 9:00        | ) <b>P.M.</b> |         |               |  |
|                         | CHEVROLET RIDE & DRIVE                                                                  | 42                    |                                                                                                                           | TE                                                                                                               | ST OUT THE  | LATEST CH    | EVROLET M  | IODELS FRO  | M 11:00 A.        | M. – 6:00 F        | Р.М.          |         |               |  |
|                         | COUNTRY ROUND-UP! (6:00 P.M. FRI/SAT SHOW)                                              | 36                    |                                                                                                                           |                                                                                                                  | 12:00       | 1:30         |            | 3:00        | 4:30              |                    | 6:00          |         |               |  |
|                         | DINOSAURS AT THE LAGOON                                                                 | 14                    |                                                                                                                           |                                                                                                                  | 1           | T DINOSAUF   |            |             |                   | .M. – 9:00         | Р.М.          |         |               |  |
|                         | DINO TALES WITH DR. DIGGIE-BONES                                                        | -                     |                                                                                                                           | 11:30                                                                                                            | 12:30       |              | 2:30       | 3:30        | 4:30              |                    |               |         |               |  |
|                         | DPD MOTORCYCLE SKILL DEMO                                                               | -                     |                                                                                                                           |                                                                                                                  |             |              | 2:30       |             |                   |                    |               |         |               |  |
|                         | iFIESTA DE MARIONETAS! (6:00 P.M. FRI/SAT SHOW)                                         | 12<br>DADK            |                                                                                                                           | 11:00*                                                                                                           |             | 1:00         |            | 3:00        |                   | 5:00               | 6:00          | 7.45    |               |  |
|                         | KROGER STARLIGHT PARADE                                                                 |                       |                                                                                                                           |                                                                                                                  |             |              |            |             |                   |                    |               | 7:15    | 0.00          |  |
|                         | MATTRESS FIRM ILLUMINATION SENSATION                                                    | 5                     |                                                                                                                           |                                                                                                                  | 10.45       | 1.45         | 0.45       | 2.45        |                   | E AE               |               |         | 8:00          |  |
|                         | MIDWAY BARKER                                                                           | 27                    |                                                                                                                           |                                                                                                                  | 12:45       | 1:45         | 2:45       | 3:45        | 4:45              | 5:45               | 0.20          |         |               |  |
|                         | MIGHTY MIKE                                                                             | -                     |                                                                                                                           | 11.20                                                                                                            |             | 1.00         | 2:00       |             | 4:15              |                    | 6:30          |         |               |  |
|                         | PIG RACES<br>SARA TWISTER                                                               | -                     |                                                                                                                           | 11:30                                                                                                            |             | 1:00         | 2:30       | 3:30        | 4:00              | 5:45               |               |         |               |  |
|                         | SARA TWISTER<br>SCOTT'S WORLD OF MAGIC                                                  | -                     |                                                                                                                           |                                                                                                                  | 12:00       | 1:15<br>1:00 | 2:30       | -3:30       |                   | -3:43              |               |         |               |  |
|                         | SCOTT'S WORLD OF MAGIC<br>SHOWSTOPPERS                                                  | -                     |                                                                                                                           | 11:30                                                                                                            | 12:00       | 1:00         | 2:30       | 3:30        | 4:30              |                    |               |         |               |  |
|                         | SOAP BUBBLE CIRCUS                                                                      |                       |                                                                                                                           | 11.50                                                                                                            |             | 1.50         |            | 5.50        | 4:00              | 5:00               | 6:00          |         |               |  |
|                         | STREET CIRCUS (FRI. 9/29 – TUE. 10/10 ONLY)                                             | 24                    |                                                                                                                           |                                                                                                                  | 12:30       |              | 2:45       |             | 1.00              | 5:00               | 0.00          |         |               |  |
|                         | TANNA BANANA                                                                            | -                     |                                                                                                                           |                                                                                                                  | 12:30       |              | 2:30       |             | 4:30              | 5.00               |               |         |               |  |
|                         | TASTING IN GO TEXAN PAVILION                                                            | -                     |                                                                                                                           |                                                                                                                  |             | FROM 10:00   |            |             |                   | I<br>VAII ARII ITY | /             |         |               |  |
| ON THE F                |                                                                                         |                       |                                                                                                                           |                                                                                                                  |             |              |            |             |                   |                    |               |         |               |  |
|                         |                                                                                         |                       |                                                                                                                           |                                                                                                                  |             |              |            |             |                   |                    |               |         |               |  |
|                         | BIG TEX'S DISCOVERY FARMYARD                                                            | 29                    | 29 VISIT BIG TEX'S DISCOVERY FARMYARD FROM 10:00 A.M. – 6:30 P.M.   VISIT GRAND CHAMPIONS ROW FROM 10:00 A.M. – 6:00 P.M. |                                                                                                                  |             |              |            |             |                   |                    |               |         |               |  |
|                         | GRAND CHAMPIONS ROW (SELECT DAYS)                                                       | 25                    |                                                                                                                           | V                                                                                                                | ISTI GRAND  | GHAMPIUNS    |            |             |                   | . IVI .            |               |         |               |  |
|                         | DPD MOUNTED UNIT DEMONSTRATIONS (TUES. ONLY)<br>DPD K9 UNIT DEMONSTRATIONS (TUES. ONLY) | 25<br>25              |                                                                                                                           |                                                                                                                  |             |              | 2:30       | 3:30        | 4:30              | 5:30               |               |         |               |  |
|                         | I SPY TEXAS                                                                             |                       |                                                                                                                           |                                                                                                                  |             | ( TEXAS OPI  | EN EDOM 1  |             |                   |                    |               |         |               |  |
|                         | LIVESTOCK 101                                                                           | 32                    |                                                                                                                           |                                                                                                                  | 12:00       | 1:30         |            | 3:00*       | 4:30              |                    |               |         | l             |  |
|                         | MOO U GUIDED LIVESTOCK TOURS                                                            |                       | 10:30                                                                                                                     | 11:30                                                                                                            | 12:30       | 1:30         | 2:30       | 3:30        | 4:30              | 5:30               |               |         |               |  |
|                         | LIVESTOCK BIRTHING BARN                                                                 |                       |                                                                                                                           | VISIT THE BIRTHING BARN FROM 10:00 A.M. – 7:00 P.M.                                                              |             |              |            |             |                   |                    |               |         |               |  |
|                         | LIVESTOCK SHOWS/CONTESTS                                                                | 26                    | VISIT THE DIRTHING BARN FROM TO:00 A.M. – 7:00 P.M.<br>VISIT THE LIVESTOCK BARNS FOR MORE INFORMATION ON EVENT TIMES      |                                                                                                                  |             |              |            |             |                   |                    |               |         |               |  |
|                         | ONCOR PETTING ZOO                                                                       |                       |                                                                                                                           | VISIT THE ENCOR PETTING ZOO FROM 10:00 A.M. – 9:00 P.M.                                                          |             |              |            |             |                   |                    |               |         |               |  |
|                         | MAJESTY OF THE HORSE (NO SHOWS ON SUN.)                                                 | 19<br>35              |                                                                                                                           |                                                                                                                  | 12:30       |              | 2:00       | 3:30        |                   |                    |               |         |               |  |
|                         | MILKING PARLOR DEMOS                                                                    | 31                    | 10:30                                                                                                                     | 11:30                                                                                                            |             | 1:30         | 2:30       | 3:30        | 4:30              | 5:30               |               |         |               |  |
|                         | STATE FAIR OF TEXAS RODEO (SELECT NIGHTS)                                               | 35                    |                                                                                                                           |                                                                                                                  |             |              | 2:00/SUN   |             |                   |                    | 6:30 / Fl     | RI SAT. |               |  |
| EXHIBITS                | & MUSEUMS ++++++++++++++++++++++++++++++++++++                                          |                       |                                                                                                                           | 1                                                                                                                | Υ.<br>Υ     |              |            |             |                   |                    |               |         |               |  |
| AFRICAN AMERICAN MUSEUM |                                                                                         |                       | EXHIBITS ARE OPEN FROM 10:00 A.M. – 7:00 P.M.                                                                             |                                                                                                                  |             |              |            |             |                   |                    |               |         |               |  |
|                         | BIG TEX URBAN FARMS                                                                     |                       |                                                                                                                           | EXHIBITS ARE OPEN FROM 10:00 A.M. – 7:00 P.M.                                                                    |             |              |            |             |                   |                    |               |         |               |  |
|                         | CHILDREN'S AQUARIUM DALLAS                                                              | -                     |                                                                                                                           |                                                                                                                  |             |              |            |             |                   |                    | N)            |         |               |  |
|                         | DALLAS POLICE DEPARTMENT MOUNTED UNIT                                                   | 21                    |                                                                                                                           | EXHIBITS ARE OPEN FROM 10:00 A.M. – 7:00 P.M. (PAID ATTRACTION)<br>EXHIBITS ARE OPEN FROM 10:00 A.M. – 7:00 P.M. |             |              |            |             |                   |                    |               |         |               |  |
| DA                      | R HOUSE: 250TH ANNIVERSARY OF THE BOSTON TEA PARTY                                      | 3                     |                                                                                                                           | EXHIBITS ARE OPEN FROM 11:00 A.M. – 5:00 P.M.                                                                    |             |              |            |             |                   |                    |               |         |               |  |
|                         | FAIR PARK VISITOR'S CENTER                                                              | 15                    |                                                                                                                           |                                                                                                                  | EX          | HIBITS ARE   | OPEN FRO   | M 10:00 A.I | M. – 7:00 P       | .M.                | -             |         |               |  |
|                         | HALL OF STATE EXHIBITS                                                                  | 10                    |                                                                                                                           |                                                                                                                  | EX          | HIBITS ARE   | OPEN FRO   | M 10:00 A.I | M. – 7:00 P       | . <b>M</b> .       |               |         |               |  |
|                         | MUNDO LATINO - DÍA DE LOS MUERTOS                                                       | 1                     |                                                                                                                           |                                                                                                                  | EX          | HIBITS ARE   | OPEN FRO   | M 10:00 A.I | M. – 7:00 P       | .м.                |               |         |               |  |
| TEX                     | AS DISCOVERY GARDENS, HOME FOR THE HOLIDAYS EXHIBIT                                     | 38                    |                                                                                                                           |                                                                                                                  | EXHIBITS AR | E OPEN FRO   | DM 10:00 A | .M. – 6:00  | P.M. (PAID        | ATTRACTIO          | N)            |         |               |  |
| FREE LIVE               | EMUSIC ++++++++++++++++++++++++++++++++++++                                             |                       |                                                                                                                           |                                                                                                                  |             |              |            |             |                   |                    |               |         | _             |  |
|                         | CHEVROLET MAIN STAGE                                                                    | 6                     |                                                                                                                           |                                                                                                                  | SEF         | OPPOSITE     | PAGE FOR I | ULL CHEVR   | OL <u>ET MAIN</u> | STAGE LINE         | EUP           |         |               |  |
|                         | BUD LIGHT STAGE                                                                         | -                     |                                                                                                                           |                                                                                                                  |             | 1:00         |            | 3:00        |                   | 5:00               |               | 7:30    |               |  |
|                         | YUENGLING FLIGHT STAGE                                                                  |                       |                                                                                                                           |                                                                                                                  |             |              | 2:00       |             | 4:00              |                    | 6:00          |         | 8:00          |  |
| CREATIVE                | ARTS ++++++++++++++++++++++++++++++++++++                                               | -                     |                                                                                                                           | 1                                                                                                                | 1           |              |            |             |                   |                    |               |         |               |  |
|                         | CREATIVE ARTS COOKING CONTESTS                                                          |                       | SELECT                                                                                                                    | DAYS FROM                                                                                                        |             | 1-00 P M     |            |             |                   |                    |               |         |               |  |
|                         | CUTCO CELEBRITY CHEF DEMOS                                                              | -                     | SELECT                                                                                                                    | 11:00                                                                                                            | 12:30*      | -1.00 T.IVI. | 2:30       |             | 4:30              |                    |               |         |               |  |
|                         |                                                                                         | 10                    |                                                                                                                           | -11.00                                                                                                           | 12.00       |              | 2.00       |             |                   |                    |               |         |               |  |