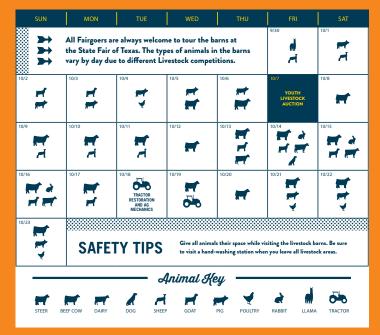

# WHAT'S THE BARNS?

# More Fun Animal Experiences

## LIVESTOCK BIRTHING BARN

 $\star \star \star$ 

This unique educational experience exhibits the incubation and birthing process of various livestock animals.

# BIG TEX'S FARMYARD

Big Tex's Farmyard provides an educationalexperiencethroughinteractive exhibits and live animal displays, including calves, piglets, and chicks.

# LIVESTOCK 101

Comeseeexpertssharetheirknowledge about the animals in the barns.