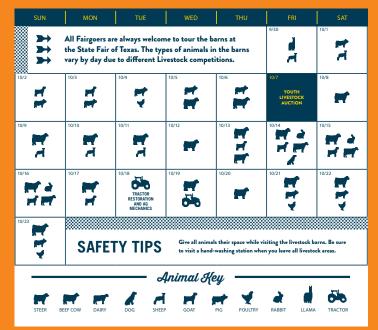

## WHAT'S THE BARNS?

#### **MAP OUT YOUR ADVENTURE!**

Findthebarnsandalltheotherexcitinganimal experiencesattheFairbyscanningthisQRcode to view and download a map!