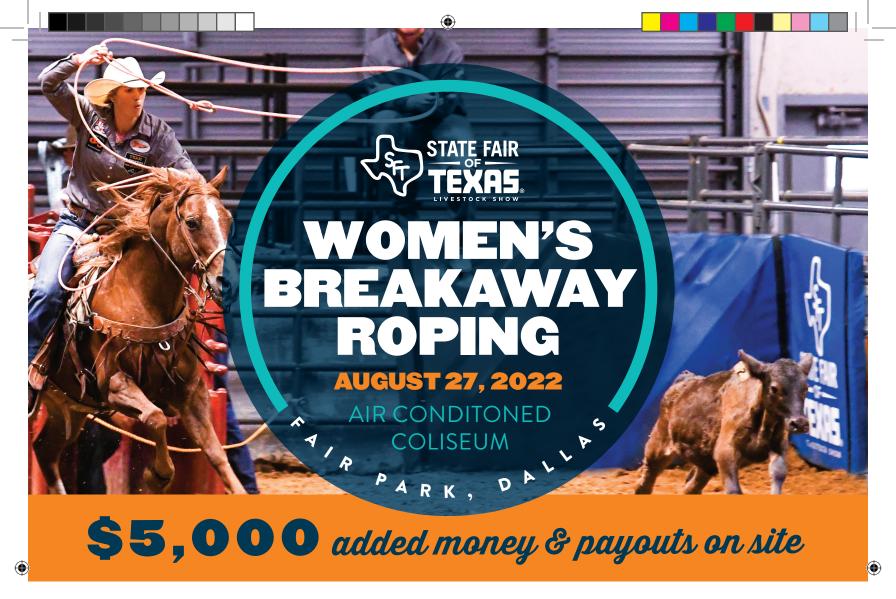

- Buckles awarded to champion roper
- Ladies only
- Open to all ages
- Two round + short go
- Rope barrier will be used

- Full Trailer/RV hookups- \$50/night
- Stalls \$25/night (Shaving available for purchase)
- 12 month negative coggins required (30 days CVI required for all out of state horses)
- Portacools available for rent

## **ENTRY FEE: \$400 ENTRY DEADLINE: WEDNESDAY, AUGUST 17TH**

**ENTER ONLINE AT BIGTEX.COM/HORSE** 

ENTER THROUGH RODEO

903-287-7852