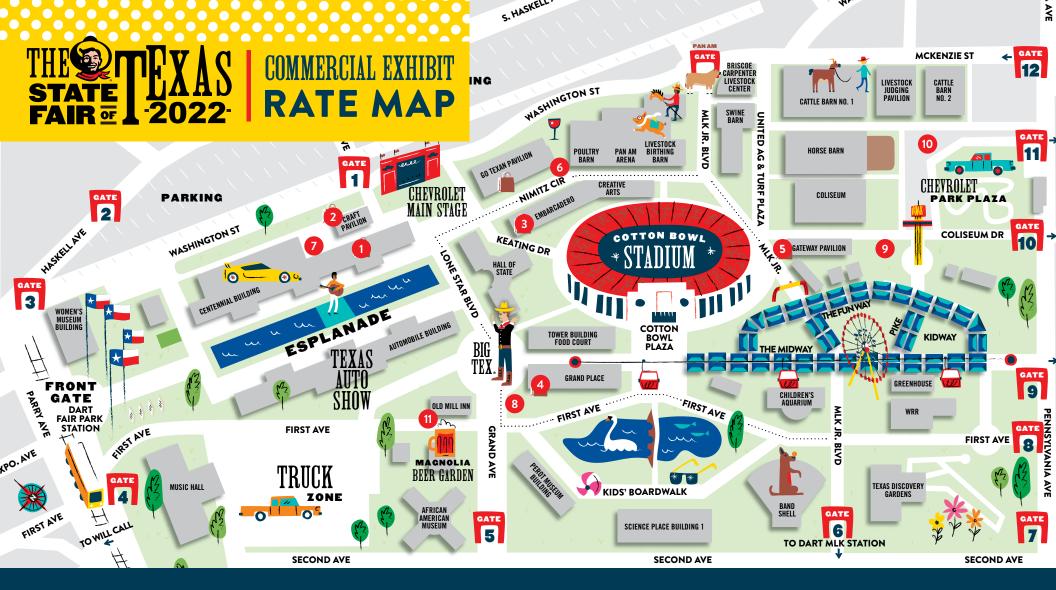

## INDOOR:

- © CENTENNIAL EXHIBIT HALL \$29 sq. ft. (20'x20' min)
- CRAFT PAVILION \$27 (crafts & collectibles) Adtl. charge of \$100 per corner
- **SEMBARCADERO** \$29 sq. ft. Adtl. charge of \$100 per corner
- GRAND PLACE
  \$30 sq. ft.
  (Adtl. charge of \$100 per corner)

**5 GATEWAY PAVILION** \$26.75 sq. ft.

(Adtl. charge of \$100 per corner)

## **OUTDOOR:**

- 6 NIMITZ DRIVE \$12,500 (10'x10' tent, electrical, 8' table)
- **CENTENNIAL EXHIBIT TERRACE** \$8 sq. ft. (20'x20' min.)

- **8 GRAND PLACE TERRACE** \$7 sq. ft. (20'x20' min.)
- TEXAS TOWER PLAZA \$15 sq. ft. (20'x20' min.)
- **10 CHEVROLET PARK PLAZA** \$10 sq. ft.
- **11 FIRST AVENUE** \$12.50 sg. ft. (20'x20' min.)

Rates are based on location space size, cost per square foot and are *for* 24 days unless otherwise noted. The Exhibits Department does not charge a percentage of sales.

## **Cost** calculation examples:

10'x10' = 100 sq. ft. x price per square foot (\$29) = \$2,900 20'x20' = 400 sq. ft. x price per square foot (\$29) = \$11,600

\*PROMOTIONAL: Distribution of information, sampling of product or services, and acceptance of deposit for future delivery

\*\*RETAIL: Accepts payment for immediate exchange of product or service.