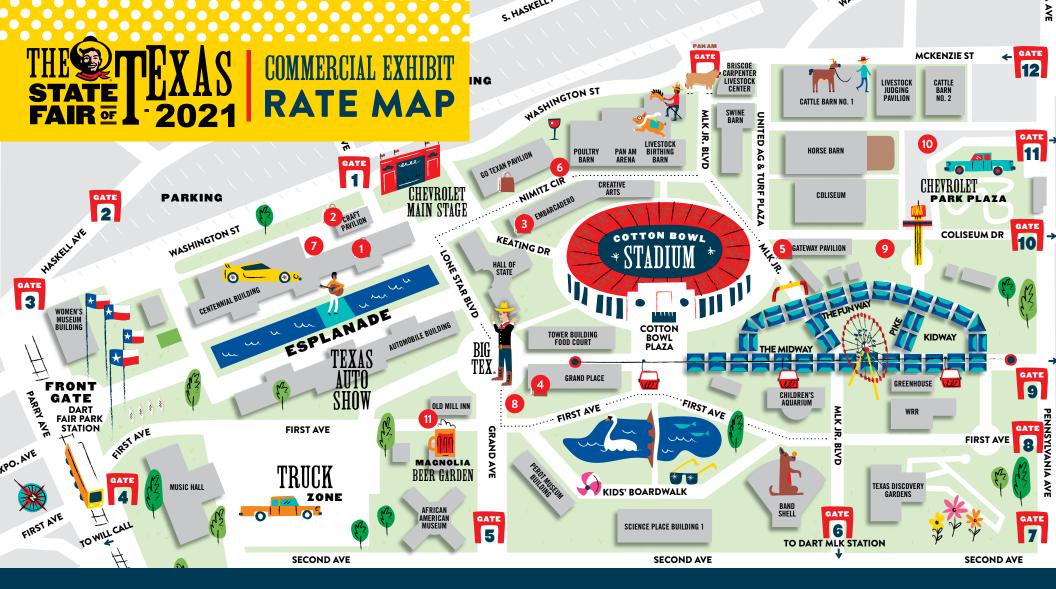

## **INDOOR:**

- **CENTENNIAL EXHIBIT HALL** \$29 sq. ft. (20'x20' min)
- CRAFT PAVILION \$27 (crafts & collectibles) Adtl. charge of \$100 per corner
- **SEMBARCADERO** \$29 sq. ft. Adtl. charge of \$100 per corner
- GRAND PLACE
  \$30 sq. ft.
  (Adtl. charge of \$100 per corner)

5 GATEWAY PAVILION

\$26.75 sq. ft. (Adtl. charge of \$100 per corner)

## **OUTDOOR:**

- NIMITZ DRIVE \$12,500 (10'x10' tent, electrical, 8' table)
- **CENTENNIAL EXHIBIT TERRACE** \$8 sq. ft. (20'x20' min.)

- **8 GRAND PLACE TERRACE** \$7 sq. ft. (20'x20' min.)
- TEXAS TOWER PLAZA \$10 sq.ft. (promotional\*) \$17 sq. ft. (retail\*\*)
- **10 CHEVROLET PARK PLAZA** \$10 sq. ft.
- **11 FIRST AVENUE** \$12.50 sg. ft. (20'x20' min.)

Rates are based on location space size, cost per square foot and are *for* 24 days unless otherwise noted. The Exhibits Department does not charge a percentage of sales.

## **Cost calculation examples:**

10'x10' = 100 sq. ft. x price per square foot (\$29) = \$2,90020'x20' = 400 sq. ft. x price per square foot (\$29) = \$11,600

\*PROMOTIONAL: Distribution of information, sampling of product or services, and acceptance of deposit for future delivery

\*\*RETAIL: Accepts payment for immediate exchange of product or service.