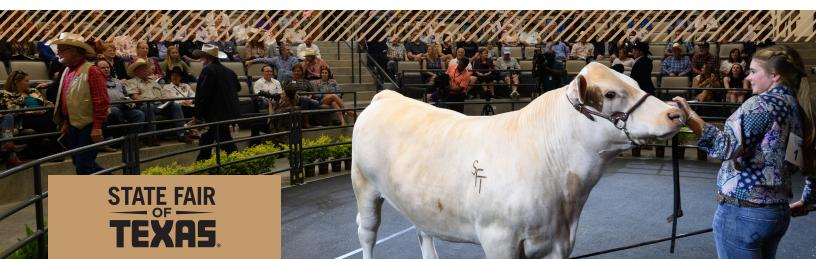

In 2019, the Big Tex Youth Livestock Auction awarded youth auction premiums and scholarships to help students from all over Texas fund their agricultural education. Your support allows the State Fair tradition to expand and grow year after year.

Contributions to the Big Tex Youth Livestock Auction added up to more than \$1.56 million in 2019. This allowed the State Fair of Texas to exceed its fundraising goal for the year, and benefit more Texas students.