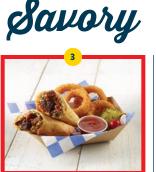

## THE BIG TEX CHOICE **AWARDS COMPETITION**

is known for its tasty lineup of Fair food creations. With three awards up for grabs this year, 10 concessionaires made it to the final round and competed for the titles "Best Taste - Sweet," "Best Taste – Savory," and "Most Creative." The Fair is proud to congratulate the winners of the 15th Annual Big Tex Choice Awards, presented by Metro by T-Mobile.

## **RUTH'S STUFFED FRIED TACO CONE**

**CREATED BY:** RUTH HAUNTZ **LOCATED AT: RUTH'S TAMALES** (MLK-26 & CBP-16)

## **CALYPSO ISLAND** SHRIMP BOWL

**CREATED BY: STEPHEN ALADE** LOCATED AT: DOC'S STREET GRILL (MLK-13)

## **FERNIE'S FRIED BURNT END BURRITO**

**CONCESSIONS** LOCATED AT: THE DOCK (N-10) & THE FUNNEL CAKE FACTORY (G-1)

**CREATED BY: WINTER FAMILY** 