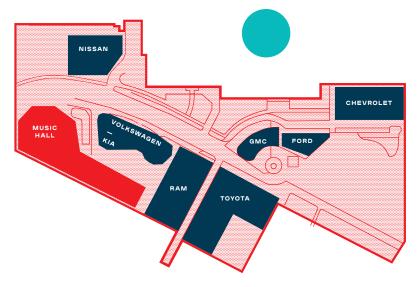

## THE ONLY AUTO SHOW IN THE COUNTRY WHERE THE CORNY DOGS **GO AS FAST AS THE CARS!**

## START YOUR ENGINES FOR THE TEXAS AUTO SHOW AT THE STATE FAIR OF TEXAS!

This historic auto show is more than 100 years old and has more than 450,000 square feet of space to gaze at some hot wheels. Bring your family to check out the 2020 models from the world's leading manufacturers, all while enjoying fun interactives and live entertainment.

Since 1913, the auto show has been a staple at the State Fair of Texas. Its indoor exhibit space is housed inside two historic buildings, the Automobile Building and the Centennial Building. The Texas Auto Show showcases approximately 400 of the latest models, with an estimated 1.92 million visitors annually. Whether you're a die-hard car fanatic or you just like to look around at the newest models, this show is the ultimate destination for all things auto.

# TEXAS AUTO SHOW TRUCK ZONE

Get Down And Dirty With The Newest Models From Your Favorite Brands

## TRUCKS AREN'T MEANT TO BE CORRALLED INDOORS;

they're meant for wide open space under the beautiful Texas sky. Located directly outside the Automobile Building on the fairgrounds, the Truck Zone encompasses 175,000 square feet of outdoor space featuring the latest and greatest pickups and SUVs.

More than just a backdrop for automotive exhibits, the Truck Zone is truly an "off-road" adventure, offering experiences that will both educate and thrill fairgoers with all things truck-related. From obstacle courses to outdoor games to mind-blowing truck displays, you never know what you'll discover at the Truck Zone.

## CLASSIC CORRAL 45

For those with an appreciation for the classics, this outdoor exhibit features different collections of vintage automobiles every