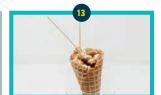

## **RUTH'S STUFFED FRIED TACO CONE**

**CREATED BY:** RUTH HAUNTZ **LOCATED AT: RUTH'S TAMALES** (MLK-26 & CBP-16)