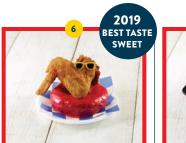

## **RUTH'S STUFFED FRIED TACO CONE**

**CREATED BY:** RUTH HAUNTZ **LOCATED AT: RUTH'S TAMALES** (MLK-26 & CBP-16)