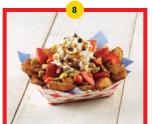

## **FERNIE'S FRIED BURNT END BURRITO**

**CONCESSIONS** LOCATED AT: THE DOCK (N-10) & THE FUNNEL CAKE FACTORY (G-1)

**CREATED BY: WINTER FAMILY** 