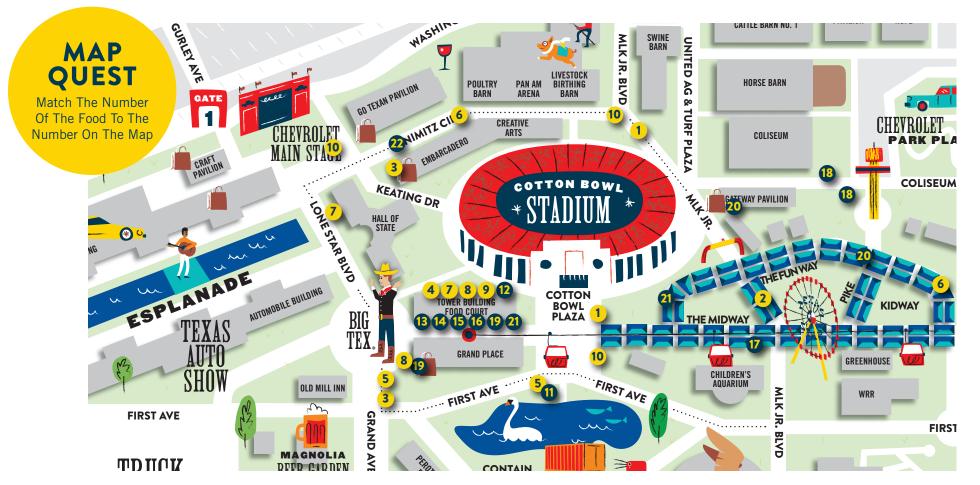

AB AUTOMOBILE BUILDING

BTC BIG TEX® CIRCLE

**CBP** COTTON BOWL PLAZA

## **NEED HELP FINDING A THRIFTY THURSDAY FOOD BOOTH?**

VISIT ONE OF THE STATE FAIR'S HOSPITALITY CENTERS FOR DIRECTIONS.

FW FUN WAY G GRAND AREA

**CEN** CENTENNIAL BUILDING **GTP** GO TEXAN PAVILLION CMS CHEVROLET MAIN STAGE H HOWDY'S

C COLISEUM AREA **LSB** LONE STAR BOULEVARD

MLK MLK BOULEVARD

MIDWAY #1 MIDWAY #2 **NIMITZ CIRCLE AREA #1** 

**NIMITZ CIRCLE AREA #2** 

**PIKE DRIVE** 

**TOWER BUILDING** 

**PRESENTED BY** 

**ONLY VALID ON OCTOBER** 3, 10 & 17