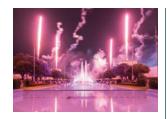

## **ILLUMINATION SENSATION**

This show wows the crowd with dancing waters, fireworks, and high-energy pop music with engaging performances by dancers and acrobats.