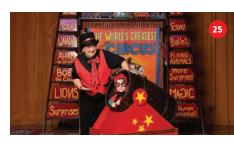

## BACKYARD CIRCUS 25

Little ones can dress up in costumes and take part in a show that features lion tamers, tightrope walkers, ballerinas, and circus favorites.