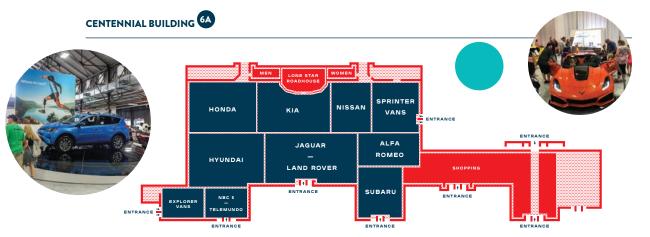

GINES FOR THE TEXAS AUTO SHOW AT THE STATE FAIR OF TEXAS!

This historic auto show is more than 100 years old and has more than 450,000 square feet of space to gaze at some hot wheels. Bring your family to check out the 2020 models from the world's leading manufacturers, all while enjoying fun interactives and live entertainment.

Since 1913, the auto show has been a staple at the State Fair of Texas. Its indoor exhibit space is housed inside two historic buildings, the Automobile Building and the Centennial Building. The Texas Auto Show showcases approximately 400 of the latest models, with an estimated 1.92 million visitors annually. Whether you're a die-hard car fanatic or you just like to look around at the newest models, this show is the ultimate destination for all things auto.







## AUTOMOBILE BUILDING 6B







## OUTDOOR TRUCK ZONE TA TB









# TEXAS AUTO SHOW TRUCK ZONE

Get Down And Dirty With The Newest Models From Your Favorite Brands

## TRUCKS AREN'T MEANT TO BE CORRALLED INDOORS;

they're meant for wide open space under the beautiful Texas sky. Located directly outside the Automobile Building on the fairgrounds, the Truck Zone encompasses 175,000 square feet of outdoor space featuring the latest and greatest pickups and SUVs.

More than just a backdrop for automotive exhibits, the Truck Zone is truly an "off-road" adventure, offering experiences that will both educate and thrill fairgoers with all things truck-related. From obstacle courses to outdoor games to mind-blowing truck displays, you never know what you'll discover at the Truck Zone.

## CLA