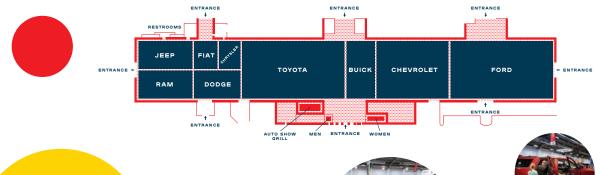

## THE ONLY AUTO SHOW IN THE COUNTRY WHERE THE CORNY DOGS **GO AS FAST AS THE CARS!**

## START YOUR ENGINES FOR THE TEXAS AUTO SHOW AT THE STATE FAIR OF TEXAS!

This historic auto show is more than 100 years old and has more than 450,000 square feet of space to gaze at some hot wheels. Bring your family to check out the 2020 models from the world's leading manufacturers, all while enjoying fun interactives and live entertainment.

Since 1913, the auto show has been a staple at the State Fair of Texas. Its indoor exhibit space is housed inside two historic buildings, the Automobile Building and the Centennial Building. The Texas Auto Show showcases approximately 400 of the latest models, with an estimated 1.92 million visitors annually. Whether you're a die-hard car fanatic or you just like to look around at the newest models, this show is the ultimate destination for all things auto.

## AUTOMOBILE BUILDING 6B

## OUTDOOR TRUCK ZONE TA TB