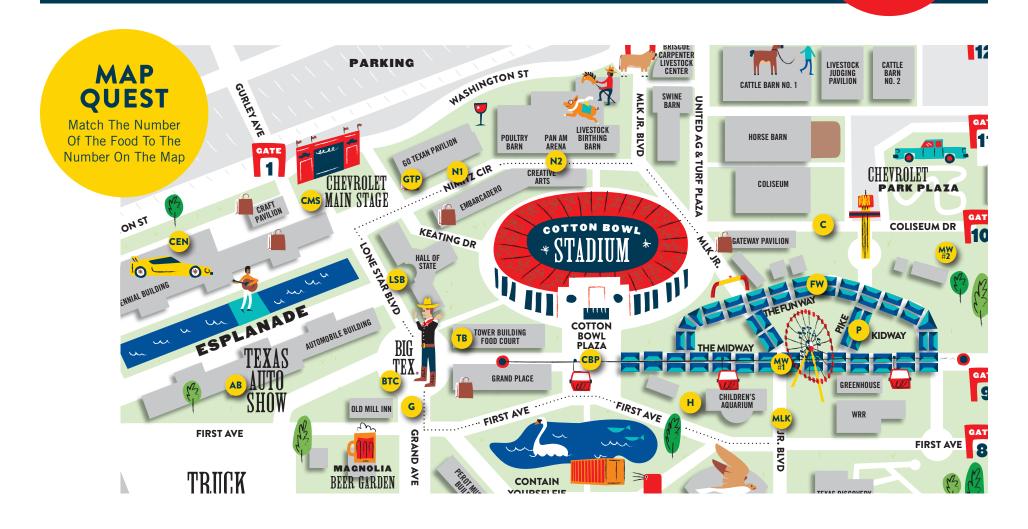

AB AUTOMOBILE BUILDING

BTC BIG TEX® CIRCLE

**CBP** COTTON BOWL PLAZA

## **NEED HELP FINDING A THRIFTY THURSDAY FOOD BOOTH?**

VISIT ONE OF THE STATE FAIR'S HOSPITALITY CENTERS FOR DIRECTIONS.

FW FUN WAY G GRAND AREA

**CEN** CENTENNIAL BUILDING **GTP** GO TEXAN PAVILLION CMS CHEVROLET MAIN STAGE H HOWDY'S

C COLISEUM AREA **LSB** LONE STAR BOULEVARD

MLK MLK BOULEVARD

MIDWAY #1 MIDWAY #2 **NIMITZ CIRCLE AREA #1** 

**NIMITZ CIRCLE AREA #2** 

**PIKE DRIVE** 

**TOWER BUILDING** 

**PRESENTED BY** 

**ONLY VALID ON OCTOBER** 3, 10 & 17