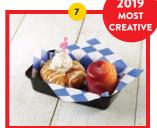

## **CALYPSO ISLAND** SHRIMP BOWL

**CREATED BY: STEPHEN ALADE** LOCATED AT: DOC'S STREET GRILL (MLK-13)