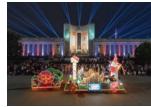

## STARLIGHT PARADE

The nightly parade features a colorful assortment of illuminated floats, life-size puppets, stilt walkers, and costumed characters.