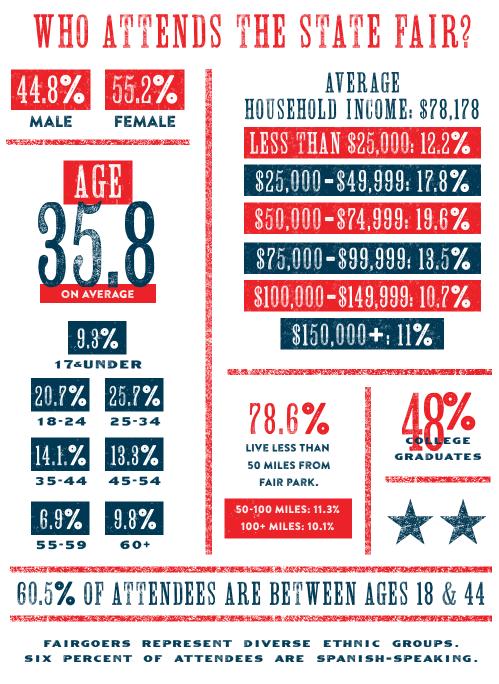

## DEMOGRAPHICS

The State Fair of Texas funded a research<sup>1</sup> study on property during the 24 days of the 2017 Fair. More than 24,500 fairgoers responded to the survey at self-guided kiosks located in four buildings on the grounds: Automobile Building, Coliseum, Creative Arts and Grand Place.