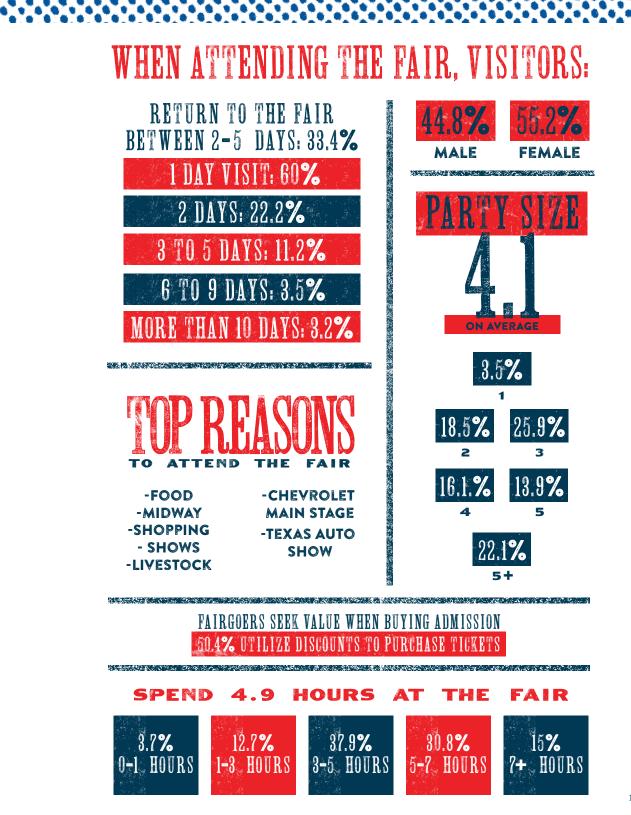

## DEMOGRAPHICS

The State Fair of Texas funded a research<sup>1</sup> study on property during the 24 days of the 2017 Fair. More than 24,500 fairgoers responded to the survey at self-guided kiosks located in four buildings on the grounds: Automobile Building, Coliseum, Creative Arts and Grand Place.