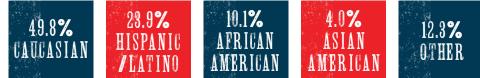

## DEMOGRAPHICS

The State Fair of Texas funded a research<sup>1</sup> study on property during the 24 days of the 2017 Fair. More than 24,500 fairgoers responded to the survey at self-guided kiosks located in four buildings on the grounds: Automobile Building, Coliseum, Creative Arts and Grand Place.