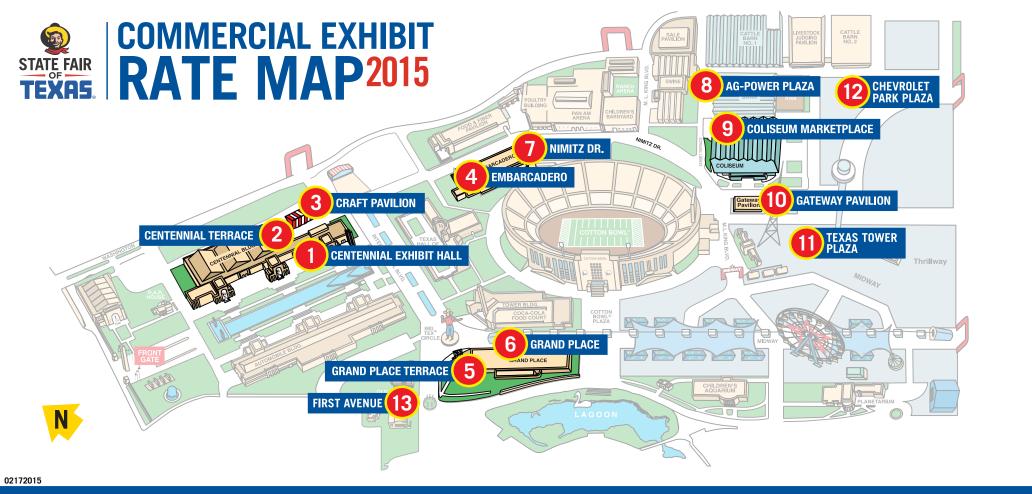

Rates are based on location space size, cost per square foot and are for 24 days unless otherwise noted. The Exhibits Department does not charge a percentage of sales.

## **Cost calculation examples:**

**CENTENNIAL EXHIBIT TERRACE** 

10'x10' = 100 sq. ft. x price per square foot (\$28.5) = \$2.850 20'x20' = 400 sq. ft. x price per square foot (\$28.5) = \$11,400

- **CENTENNIAL EXHIBIT HALL** \$28.50 sq. ft. (20'x20' min.)
- **EMBARCADERO**

\$28.50 sq. ft. (Adtl. charge of \$100 per corner)

- **GRAND PLACE TERRACE**
- \$12,500 (10'x10' tent, electrical, 8' table) **AG POWER PLAZA (LIVESTOCK AREA)**
- **GATEWAY PAVILION** \$26.25 sa. ft.
- **TEXAS TOWER** \$7.50 - 9.50 sq. ft. (promotional\*) \$16.50 sq. ft. (retail\*\*)
  - **CHEVY PARK PLAZA** \$7,50 - 9,50 sq. ft.
  - **FIRST AVENUE** \$9.50 sq. ft.

**CRAFTS PAVILION** \$25 sq. ft. (crafts & collectibles) Adtl. charge of \$100 per corner

\$7 sq. ft. (20'x20' min.)

**GRAND PLACE** \$28.50 sq. ft

\$6 sq. ft.

- **COLISEUM MARKETPLACE** \$26.25 sq. ft.

\$5 sq. ft. (20'x20' min.)

**NIMITZ DRIVE** 

- \*PROMOTIONAL: Distribution of information, sampling of product or services, and acceptance of deposit for future delivery.
- \*\*RETAIL: Accepts payment for immediate exchange of product or service.