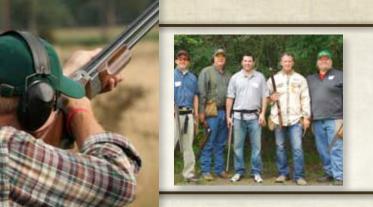

# SPORTING CLAY SHOOT

Benefiting the State Fair of Texas® Youth Livestock Auction & Scholarship Program.

April 24, 2015 Dallas Gun Club

PRESENTED BY

016\_321B\_2015\_Sporting\_Clay\_Brochure\_R2.indd 1 1/21/2015 10:59:34 AM

#### TEAM SPONSOR

• Team of 5 - \$600

Included With Entry:

Gift Bag • Catered Lunch • Awards Reception

Please mail your registration form and entry fee by March 1, 2015 to:

State Fair of Texas, Attn: Laurie Freeman PO Box 150009, Dallas, Texas 75315 OR bigtex.com/clayshoot