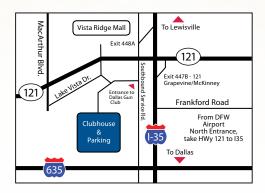

#### Friday, April 24, 2015, Dallas Gun Club

3601 South Stemmons Lewisville, Texas 75067

Directions to Clay Shoot From downtown Dallas, take I-35 north. Exit #447B 121 Grapevine/McKinney. Make a U-turn and get back on the southbound service road. The Club entrance is 100 yards on the right.