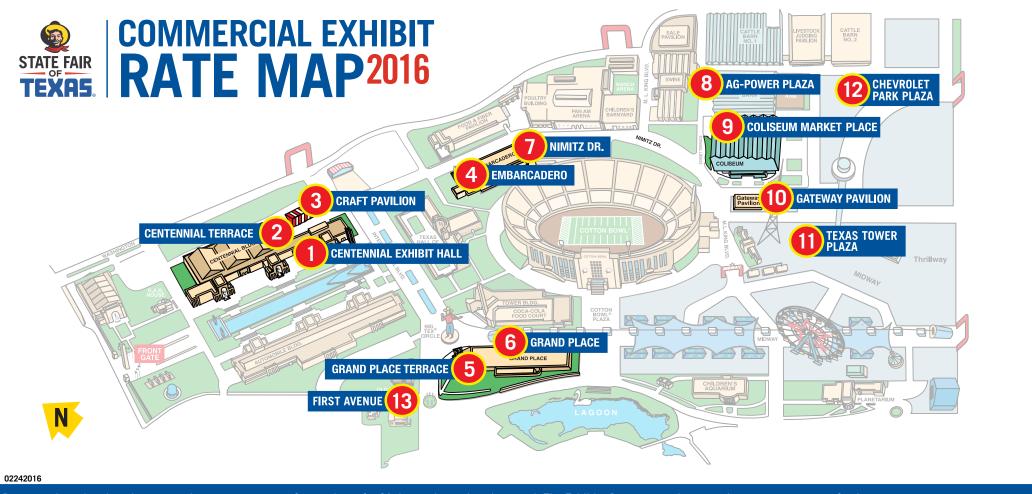

Rates are based on location space size, cost per square foot and are for 24 days unless otherwise noted. The Exhibits Department does not charge a percentage of sales.

## **Cost calculation examples:**

10'x10' = 100 sg. ft. x price per square foot (\$28.75) = \$2.875 $20'x20' = 400 \text{ sq. ft. x price per square } \frac{11,500}{1}$ 

- **CENTENNIAL EXHIBIT HALL** \$28.50 sq. ft. (20'x20' min.)
- **EMBARCADERO**

\$28.75 sq. ft. (Adtl. charge of \$100 per corner)

**CENTENNIAL EXHIBIT TERRACE** 

\$7 sq. ft. (20'x20' min.)

\$25.50 (crafts & collectibles)

**CRAFT PAVILION** 

- **GRAND PLACE TERRACE** \$6 sq. ft. (20'x20' min.)
- **GRAND PLACE** \$28.75 sq. ft.

\$12,500 (10'x10' tent, electrical, 8' table)

- **AG POWER PLAZA (LIVESTOCK AREA)** \$5 sq. ft. (20'x20' min.)
- **COLISEUM MARKET PLACE** \$26.75 sq. ft.

**NIMITZ DRIVE** 

- **GATEWAY PAVILION** \$26.50 sa.ft.
- **TEXAS TOWER PLAZA** \$7.50 - 9.50 sq. ft. (promotional\*) \$17 sq. ft. (retail\*\*)
- **CHEVY PARK PLAZA** \$7,50 - 9,50 sq. ft.
- **FIRST AVENUE** \$9.50 sq. ft. (20'x20' min.)

- Adtl. charge of \$100 per corner
- \*PROMOTIONAL: Distribution of information, sampling of product or services, and acceptance of deposit for future delivery.
- \*\*RETAIL: Accepts payment for immediate exchange of product or service.